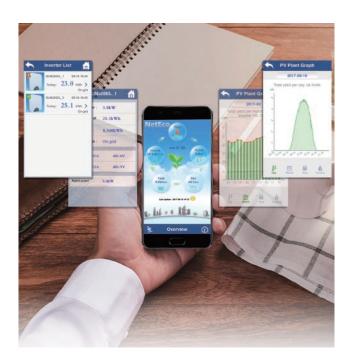

## **Simple & Easy**

**Querying PV system information anytime,** anywhere over the APP

Visualize the management of each PV module. Precise faults locating and easy one-click feedback

\* This function requires full optimizer solution & Smart PV Safety Box, available in Q1,2018

**Integrate Smart PV and Smart Home to** 

realize the integrated management of energy