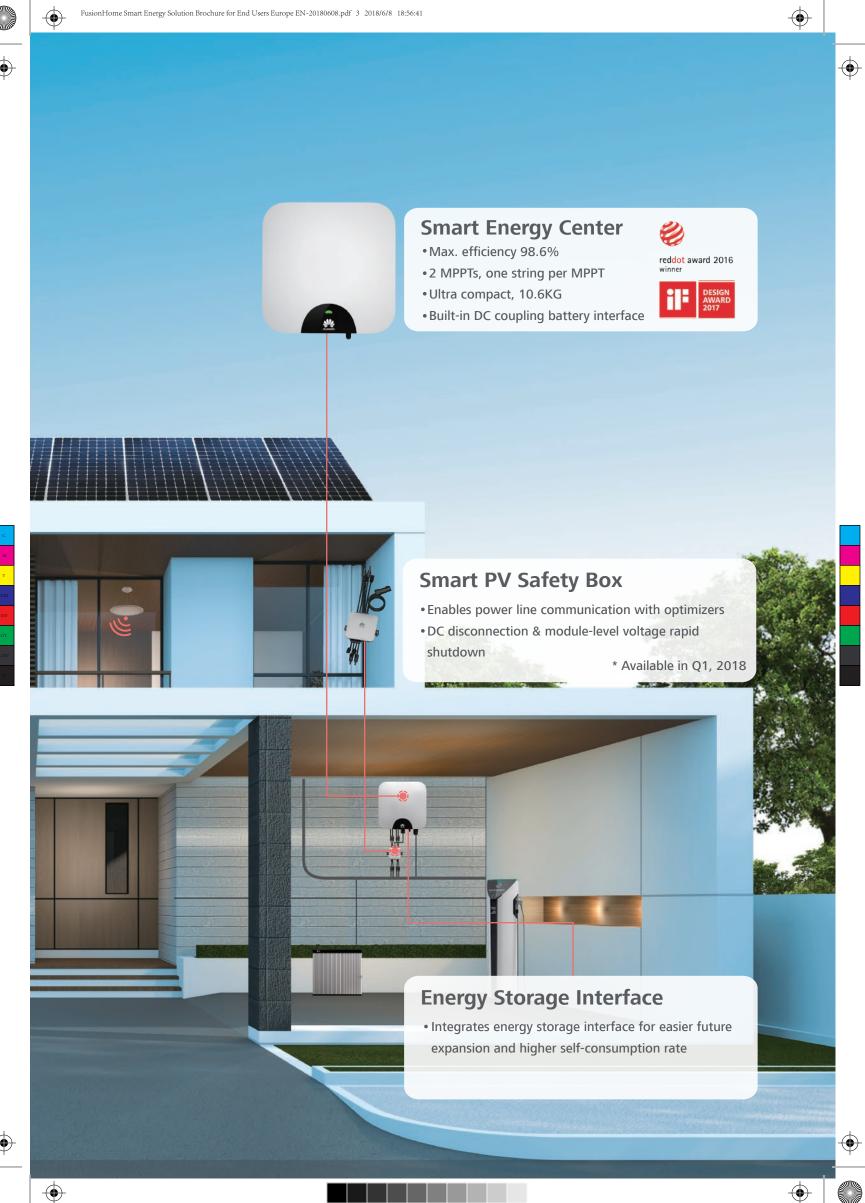

# **FusionHome Smart Energy Solution Overview**

Huawei integrates the latest digital and internet technology with residential solar technology, bringing you optimized PV power generation, built-in plug & play battery interface and smart home energy management, achieving customer value of "higher revenue", "simple & easy", "safe & reliable" and "smart management", delivering a better life experience.

### **Smart Energy Center, ultimate efficiency** for higher yields

• Huawei 5-level inverter topology leads to outstanding efficiency & power quality.

## **Smart PV Optimizer**

- Max. efficiency 99.5%
- · Maximize energy yields of each module
- Module-level monitoring & management

## **Simple & Easy**

**Querying PV system information anytime,** anywhere over the APP

Visualize the management of each PV module. Precise faults locating and easy one-click feedback

\* This function requires full optimizer solution & Smart PV Safety Box, available in Q1,2018

## **Smart Management**

**Built-in simple "Plug & Play" energy** storage interface, higher solar energy self-consumption rate and battery charging efficiency

<sup>\*</sup> Devices marked in blue are provided by 3rd party partners