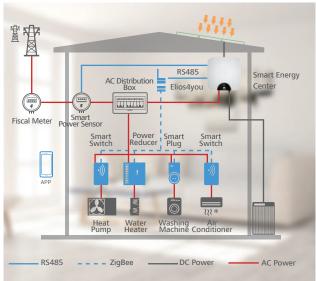

**Integrate Smart PV and Smart Home to** 

realize the integrated management of energy

## **Smart Management**

**Built-in simple "Plug & Play" energy** storage interface, higher solar energy self-consumption rate and battery charging efficiency

<sup>\*</sup> Devices marked in blue are provided by 3rd party partners