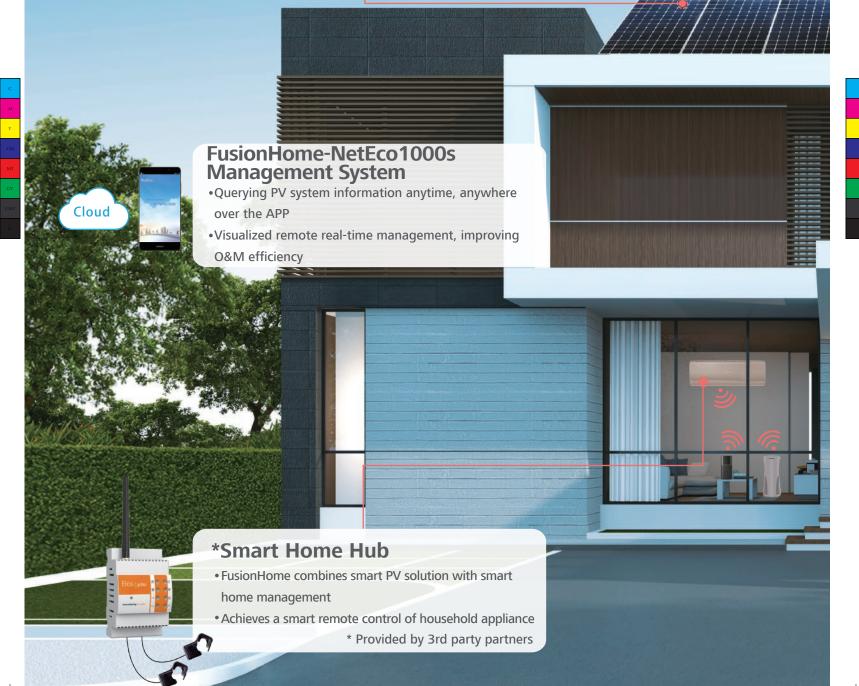

## **Simple & Easy**

**Querying PV system information anytime,** anywhere over the APP

Visualize the management of each PV module. Precise faults locating and easy one-click feedback

\* This function requires full optimizer solution & Smart PV Safety Box, available in Q1,2018

**Integrate Smart PV and Smart Home to** 

realize the integrated management of energy

## **Smart Management**

**Built-in simple "Plug & Play" energy** storage interface, higher solar energy self-consumption rate and battery charging efficiency

<sup>\*</sup> Devices marked in blue are provided by 3rd party partners