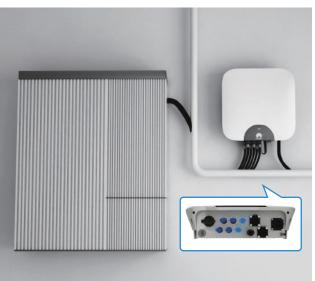

## **Smart Management**

**Built-in simple "Plug & Play" energy** storage interface, higher solar energy self-consumption rate and battery charging efficiency

<sup>\*</sup> Devices marked in blue are provided by 3rd party partners