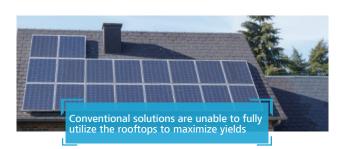

## **Conventional Solution**

### Achieve higher yields by installing more panels in the shadow

Install More, Achieve More Generating 22,400~33,600 kWh additional yields in 25 years. 280/1000 kWp\*4 modules\*(1000~1500)h\*25 years\*0.8