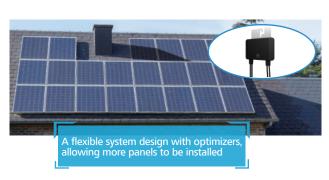

### **FusionHome Solution**

### Achieve higher yields by installing more panels in the shadow

Install More, Achieve More Generating 22,400~33,600 kWh additional yields in 25 years. 280/1000 kWp\*4 modules\*(1000~1500)h\*25 years\*0.8

\* 0.8 is the shadow factor

25 Years' Reliability High product reliability, less maintenance cost

1,480~6,224 **Euros Net** Income

Achieving additional revenue 1,480~6,224

(22,400~33,600)kWh\*(0.1~0.2)Euros/kWh - 4 modules\*280 Wp\*(0.3~0.5) Euros/Wp -

4 optimizers\*(40~50)Euros

<sup>\*</sup> For reference only, the calculation is based on specific model, electricity price and incentive policy.